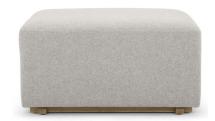

## **PRODUCT INFO**

Description

The Blockhouse Modular Sectional system is made up of five components that can be combined into any configuration to fit your needs. No tools are required to attach the modules together on ANY of their sides, allowing for literally infinite assemblies. Each module is shipped with an oak and steel "Linkage" that locks the solid oak bases together for a tidy look and feel. Get creative with our favorite new building blocks in the collection: Blockhouse Modular Sectional!

Construction

Contract quality inside and out. Solid pine and plywood frame wrapped in high density upholstery foam and commercial grade upholstery fabrics. Solid oak base with oak and steel sectional linking system.