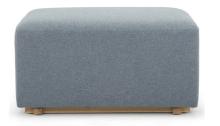

## **PRODUCT INFO**

Description

The Blockhouse Modular Sectional system is made up of five components that can be combined into any configuration to fit your needs. No tools are required to attach the modules together on ANY of their sides, allowing for literally infinite assemblies. Each module is shipped with an oak and steel "Linkage" that locks the solid oak bases together for a tidy look and feel. Get creative with our favorite new building blocks in the collection: Blockhouse Modular Sectional!

Construction

Contract quality inside and out. Solid pine and plywood frame wrapped in high density upholstery foam and commercial grade upholstery fabrics. Solid oak base with oak and steel sectional linking system.