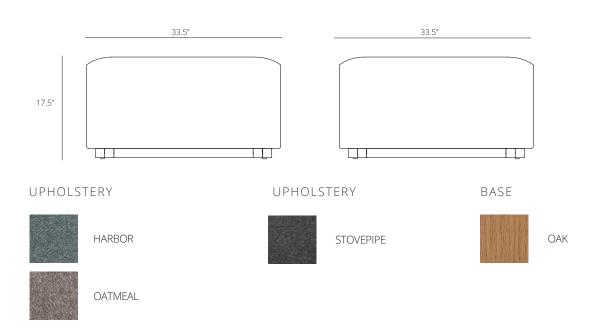

**Dimensions** 

Overall: L33.5" W33.5" H17.5"

Саге

Vacuum regularly with a soft brush attachment. Immediately blot spills with a clean white cloth, moving toward the center of the spill. Do not rub.

Cleaning code: S

Assembly

No assembly required.

**Lead Time** 

In stock ships in 2 business days. Custom requests

and backorders ship in 12 - 16 weeks.

**Finishes** 

Choose between Harbor, Oatmeal, or Stovepipe upholstery, with Oak base.