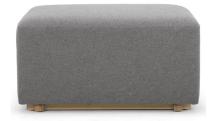

## **PRODUCT INFO**

Description

The Blockhouse Modular Sectional system is made up of five components that can be combined into any configuration to fit your needs. No tools are required to attach the modules together on ANY of their sides, allowing for literally infinite assemblies. Each module is shipped with an oak and steel "Linkage" that locks the solid oak bases together for a tidy look and feel. Get creative with our favorite new building blocks in the collection: Blockhouse Modular Sectional!

Construction

Contract quality inside and out. Solid pine and plywood frame wrapped in high density upholstery foam and commercial grade upholstery fabrics. Solid oak base with oak and steel sectional linking system.